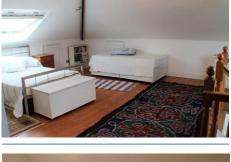

## <u>Open Plan Living Room/Bedroom: 22' 0" x 16' 0"</u> (6.70m x 4.87m)

Ceiling lights, Dual aspect skylight windows. Period features. Ample eaves storage with built in wardrobe space. Solid wood floors. Access through to-: