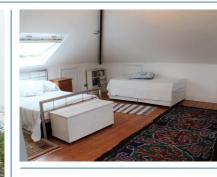

## <u>Open Plan Living Room/Bedroom: 22' 0" x 16' 0"</u> (6.70m x 4.87m)

Ceiling lights, Dual aspect skylight windows. Period features. Ample eaves storage with built in wardrobe space. Solid wood floors. Access through to-: